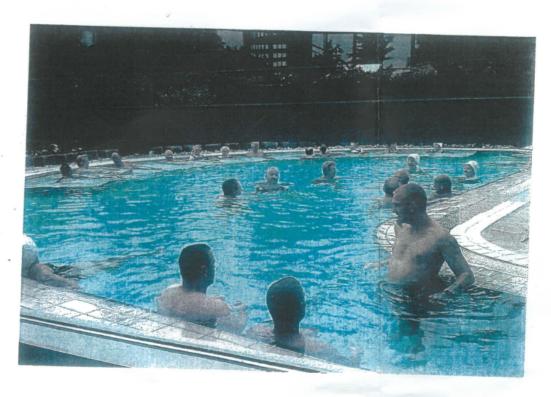

## Badeuelt

Im Mittelpunkt steht das Sportbecken mit seinen 25-Meter-Bahnen und einer Sprunganlage (1 m und 3 m). In diesem Becken wird unser Wellenbaden angeboten sowie zusätzlich Therapieanwendungen im Wasser.