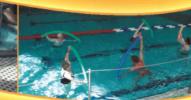

## Badeuelt

Im Mittelpunkt steht das Sportbecken mit seinen 25-Meter-Bahnen und einer Sprunganlage (1 m und 3 m). In diesem Becken wird unser Wellenbaden angeboten sowie zusätzlich Therapieanwendungen im Wasser.

Im beheizten Erlebnisbecken (29 °C) mit Sprudelliegen, Wasserfall, Strömungskanal, Wasserkanone, Wirbelbucht, Felsengrotte sowie Massagedüsen und Unterwasserbrodlem lässt es sich so richtig schön relaxen - in der Halle, aber auch unter freiem Himmel. Der Whirlpool lädt zum Entspannen und Wohlfühlen bei 33 °C ein.

Wer es lieber aufregender mag, dem sei die 85 m Röhrenrutsche empfohlen.

Spezielle Events sind immer einen Blick ins Internet oder alternativ verlängerten Öffnungszeiten und FKK im gesamten Bad zu nennen.