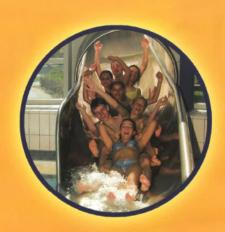

Wer es lieber aufregender mag, dem sei die 85 m Röhrenrutsche empfohlen.

Spezielle Events sind immer einen Blick ins Internet oder alternativ verlängerten Öffnungszeiten und FKK im gesamten Bad zu nennen.